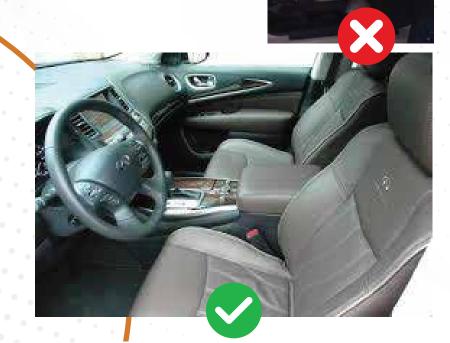

### Our team of highly experienced engineers and staff can:

- Inspect your vehicle at one of our service locations, usually within 24 hours of your request.
- Conduct invasive and non-invasive inspections of the vehicle, some of these include checking the engine for corrosion and rust, confirming the reading of odometers, checking the quality of the tires, ensuring the windshield has no cracks and that wiper blade scratches are not obstructing the visibility of the driver.