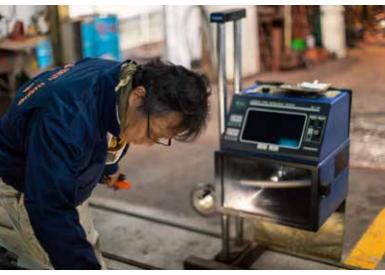

### Our team of highly experienced engineers and staff can:

- Inspect your vehicle at one of our service locations, usually within 24 hours of your request.
- Conduct invasive and non-invasive inspections of the vehicle, some of these include checking the engine for corrosion and rust, confirming the reading of odometers, checking the quality of the tires, ensuring the windshield has no cracks and that wiper blade scratches are not obstructing the visibility of the driver.