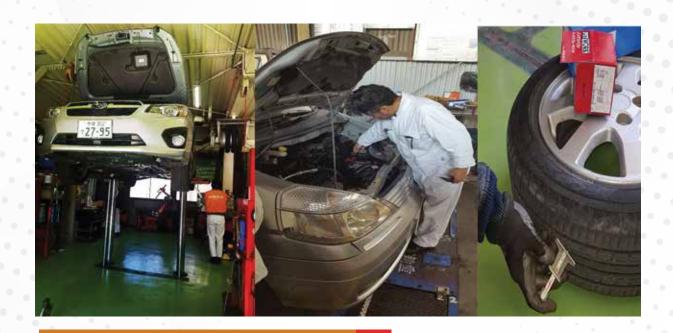

### Our team of highly experienced engineers and staff can:

- Inspect your vehicle at one of our service locations, usually within 24 hours of your request.
- Conduct invasive and non-invasive inspections of the vehicle, some of these include checking the engine for corrosion and rust, confirming the reading of odometers, checking the quality of the tires, ensuring the windshield has no cracks and that wiper blade scratches are not obstructing the visibility of the driver.