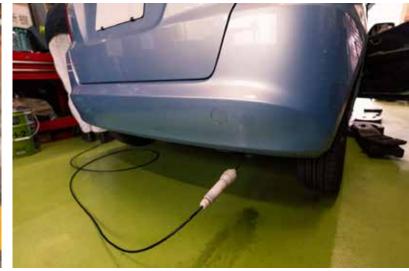

### Our team of highly experienced engineers and staff can:

- Inspect your vehicle at one of our service locations, usually within 24 hours of your request.
- Conduct invasive and non-invasive inspections of the vehicle, some of these include checking the engine for corrosion and rust, confirming the reading of odometers, checking the quality of the tires, ensuring the windshield has no cracks and that wiper blade scratches are not obstructing the visibility of the driver.