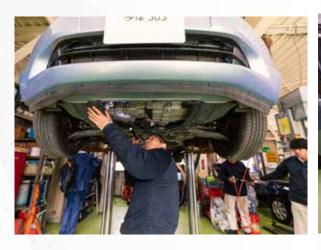

### Our team of highly experienced engineers and staff can:

- Inspect your vehicle at one of our service locations, usually within 24 hours of your request.
- Conduct invasive and non-invasive inspections of the vehicle, some of these include checking the engine for corrosion and rust, confirming the reading of odometers, checking the quality of the tires, ensuring the windshield has no cracks and that wiper blade scratches are not obstructing the visibility of the driver.