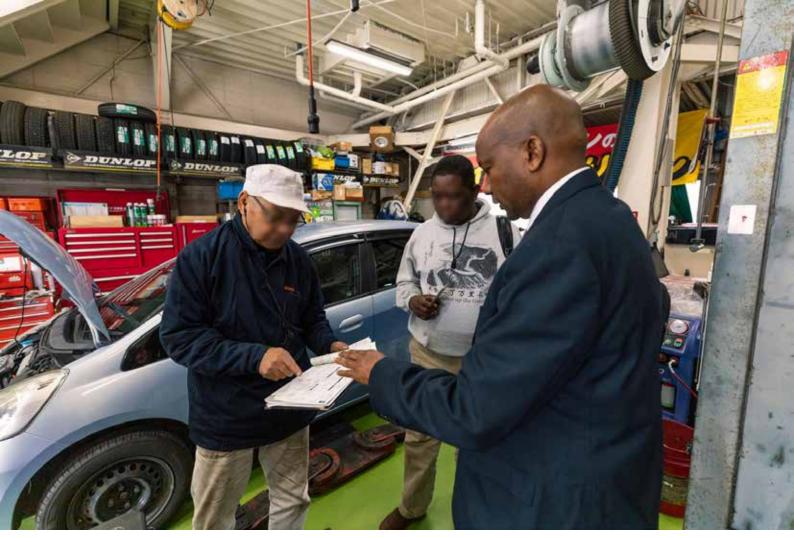

# CAR INSPECTION SERVICES

### Our team of highly experienced engineers and staff can:

- Inspect your vehicle at one of our service locations, usually within 24 hours of your request.
- Conduct invasive and non-invasive inspections of the vehicle, some of these include checking the engine for corrosion and rust, confirming the reading of odometers, checking the quality of the tires, ensuring the windshield has no cracks and that wiper blade scratches are not obstructing the visibility of the driver.

 Deliver to clients an original certificate of inspection on the day of inspection.