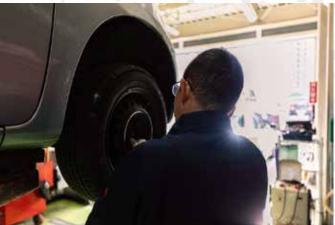

### Our team of highly experienced engineers and staff can:

- Inspect your vehicle at one of our service locations, usually within 24 hours of your request.
- Conduct invasive and non-invasive inspections of the vehicle, some of these include checking the engine for corrosion and rust, confirming the reading of odometers, checking the quality of the tires, ensuring the windshield has no cracks and that wiper blade scratches are not obstructing the visibility of the driver.